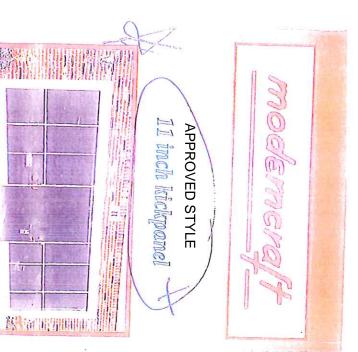

## Options

- ° full screen or 11" kickpanel
- ° square or angled corners (45°)
- heavy duty "super screen"
- colors

WARNING - Insect screens are intended to provide reasonable insect control and are not intended to provide security for the retention of objects or persons within the interior.