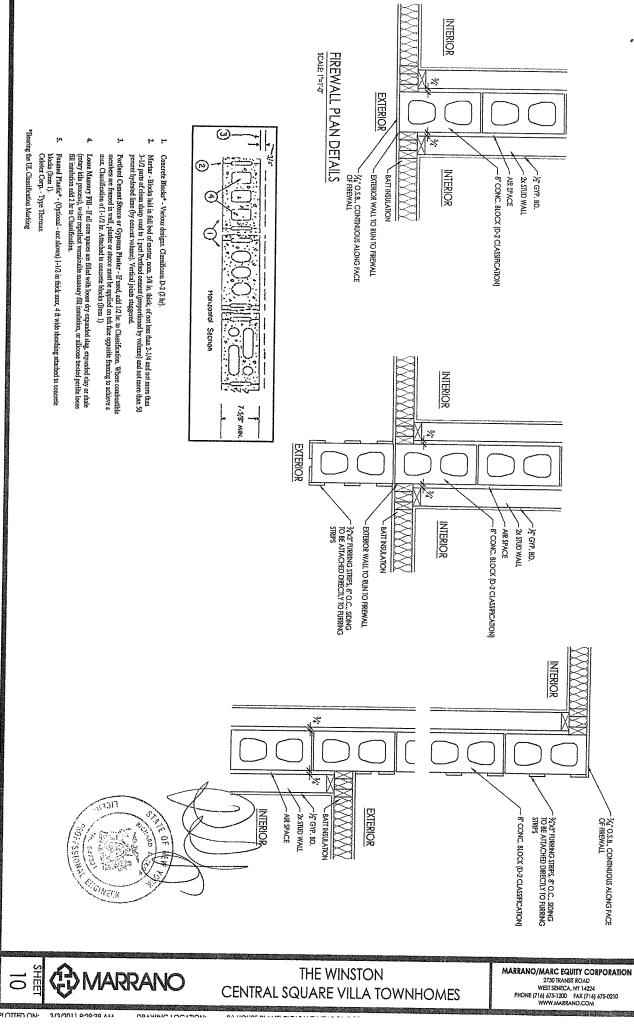

#### Material Changes

- 1. The unsold Units or Lots have been subjected to two (2) mortgages as of August 31, 2010. Specifically, the Sponsor has granted a blanket mortgage to First Niagara Bank, N.A. covering premises and more in the principal amount of \$18,000,000.00. In addition, Sponsor has granted a second blanket mortgage to First Niagara Bank, N.A. in the amount of \$17,741,143.00 covering unsold units and more. The mortgages were granted to secure existing credit facilities.
- 2. The Declaration as originally submitted and filed with the Office of the Erie County Clerk and the NYS Attorney General's Office did not contain the applicable and required Fannie Mae provisions. The Declaration was re-recorded with the Erie County Clerk to reflect the corrections which were inadvertently omitted in the original submission. A copy of the changes to the recorded Declaration is attached hereto as Exhibit C.
- 3. The plans and specifications for the clubhouse are changed from the time of the initial submission. Attached hereto as <a href="Exhibit D">Exhibit D</a> are the revised drawings and specifications for the Central Square Villas Clubhouse.
- 4. The Sponsor has made changes to the Specifications and Drawings for the Cambridge, Livingston, Winston and York units/buildings as shown on the attached specifications, drawings and Engineers Report (dated as of March 3, 2011) all of which are attached hereto as Exhibit E.
- 5. The above referenced plans and specifications also reference a square footage change as further detailed in the attached revised Schedule A, revised footnotes to Schedule A, RPS letter dated April 27, 2009 and revised Schedule B-1. See attached Exhibit F.
- 6. This is a price change amendment affecting the units referenced on the price change summary, attached as Exhibit G.