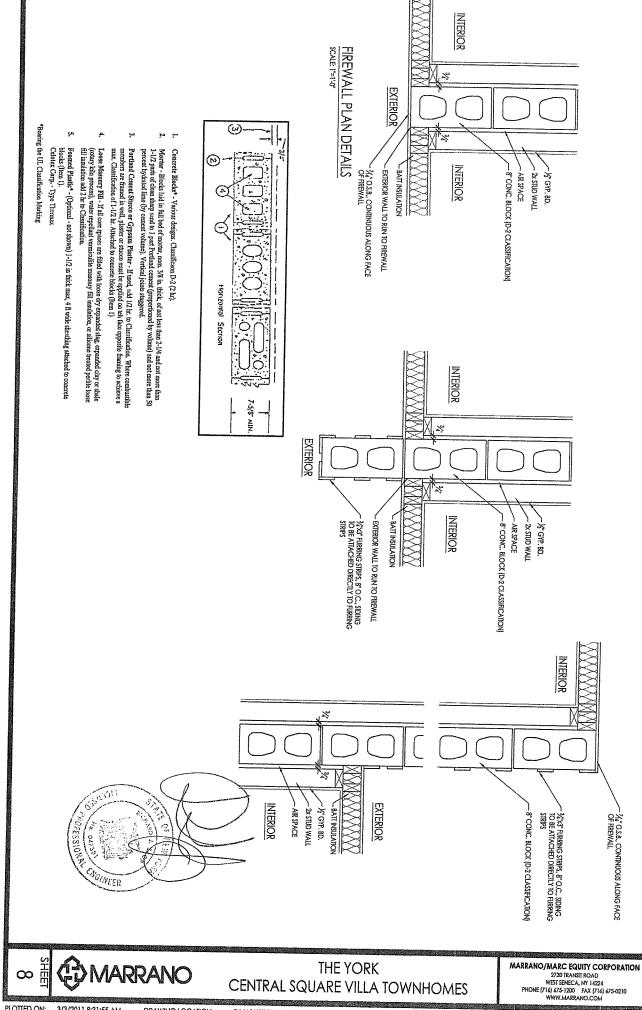

#### Material Changes

- 1. The unsold Units or Lots have been subjected to two (2) mortgages as of August 31, 2010. Specifically, the Sponsor has granted a blanket mortgage to First Niagara Bank, N.A. covering premises and more in the principal amount of \$18,000,000.00. In addition, Sponsor has granted a second blanket mortgage to First Niagara Bank, N.A. in the amount of \$17,741,143.00 covering unsold units and more. The mortgages were granted to secure existing credit facilities.
- 2. The Declaration as originally submitted and filed with the Office of the Erie County Clerk and the NYS Attorney General's Office did not contain the applicable and required Fannie Mae provisions. The Declaration was re-recorded with the Erie County Clerk to reflect the corrections which were inadvertently omitted in the original submission. A copy of the changes to the recorded Declaration is attached hereto as Exhibit C.
- 3. The plans and specifications for the clubhouse are changed from the time of the initial submission. Attached hereto as <a href="Exhibit D">Exhibit D</a> are the revised drawings and specifications for the Central Square Villas Clubhouse.
- 4. The Sponsor has made changes to the Specifications and Drawings for the Cambridge, Livingston, Winston and York units/buildings as shown on the attached specifications, drawings and Engineers Report (dated as of March 3, 2011) all of which are attached hereto as Exhibit E.
- 5. The above referenced plans and specifications also reference a square footage change as further detailed in the attached revised Schedule A, revised footnotes to Schedule A, RPS letter dated April 27, 2009 and revised Schedule B-1. See attached Exhibit F.
- 6. This is a price change amendment affecting the units referenced on the price change summary, attached as Exhibit G.