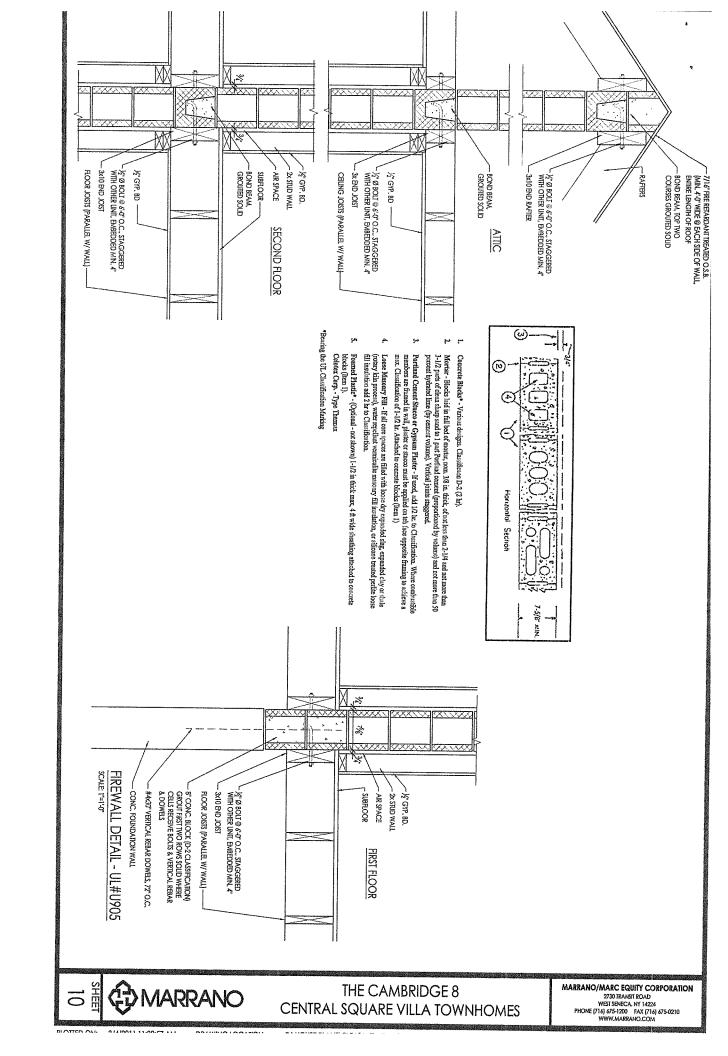

#### SPECIFICATIONS FOR

## CENTRAL SQUARE VILLAS CLUBHOUSE

PURCHASER:

ADDRESS:

CODE:

COORDINATOR:

DRIVEWAY:

DATE MAILED:

## **GENERAL DESCRIPTION - ALL TRADES**

CODE#

- 1. Building to Include:
  - a. 1,248 Square Feet of Floor Area
  - b. Managing Office
    - ~ 3'-0 Therma Tru Smooth Star S130 Fiberglass Door
      - Includes Internal Blinds, Tilt & Raise/Lower
      - Dull Brass Hinges & Aluminum Sill
  - c. Activity Room
    - $\sim\,$  (2) Commercial Grade 6'-0 x 6'-8 Double Outswing Doors by Twin City Glass
    - ~ Kitchen Area
    - ~ Closet with Bi-pass Doors
  - d. Equipment Room
    - ~ 3'-0 Therma Tru Smooth Star S210 Door
      - Dull Brass Hinges & Aluminum Sill
    - 3'-0 FF-21 6-Panel Steel Fire Door at Equipment Room / Activity Room
      - Dull Brass Hinges & Aluminum Sill
    - Fire Rated Taped Drywall No Trim No Painting No Flooring Insulated Exterior Walls – Sound Reduction Insulation at Walls adjoining Activity Room & Patio Storage Room
    - Houses Furnace, Hot Water Tank, Sump, Mop Sink,
       Electrical Panel Box and Pool Filter

## ALL TRADES - SEE GENERAL DESCRIPTION

Revised: 12/15/09

Supercedes: 10/27/09

- e. Patio Storage Room off Activity Room
  - 5'-0 x 6'-8 Double Hardboard Doors with T-astragal &
     Surface Bolt with Privacy Knob on Active Door Only
  - Finished Drywall Painted Walls Vinyl Plank Flooring with Vinyl Cove Base by Kenny Enterprise
- f. (2) Half Baths
  - 3'-0 Commercial Door at Bath Hall to Exterior & Bath Hall to Activity Room by Twin City Glass
  - Hardboard Door with Deadbolt with Thumblatch at Bath Hall / Activity Room
- g. 10'-0 Finished Ceilings
  - ~ Dropped Ceiling Tiles with Fluorescent Fixtures Throughout, Including Equipment Room & Patio Storage Room
- h. 7/16" OSB Sheathing Board Roof and Side Walls
- i. Slab on Grade
- j. Security System
- k. Pella Encompass Vinyl Double Hung Window in Managing Office
  - ~ White Exterior & Interior
  - ~ Insert at Top Sash Only