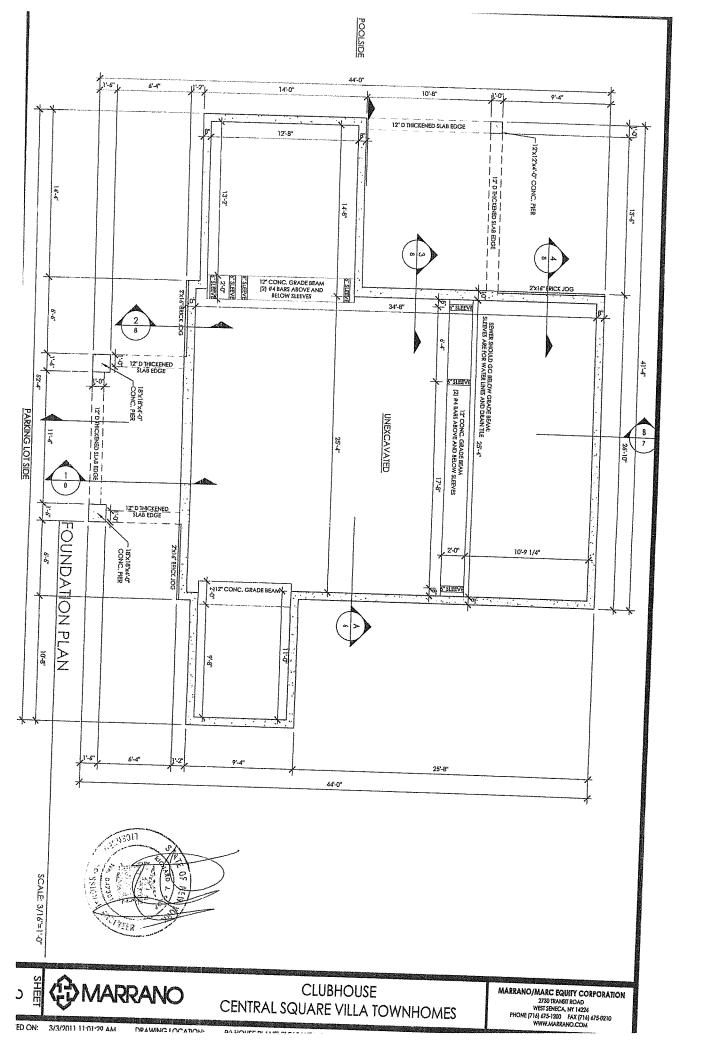

## Exhibit D

Revised: 12/15/09

Supercedes: 10/27/09

## THE MARRANO/MARC EQUITY CORPORATION

#### SPECIFICATIONS FOR

## CENTRAL SQUARE VILLAS CLUBHOUSE

PURCHASER:

ADDRESS:

CODE:

COORDINATOR:

DRIVEWAY:

DATE MAILED:

## **GENERAL DESCRIPTION - ALL TRADES**

CODE#

- 1. Building to Include:
  - a. 1,248 Square Feet of Floor Area
  - b. Managing Office
    - ~ 3'-0 Therma Tru Smooth Star S130 Fiberglass Door
      - Includes Internal Blinds, Tilt & Raise/Lower
      - Dull Brass Hinges & Aluminum Sill
  - c. Activity Room
    - $\sim\,$  (2) Commercial Grade 6'-0 x 6'-8 Double Outswing Doors by Twin City Glass
    - ~ Kitchen Area
    - ~ Closet with Bi-pass Doors
  - d. Equipment Room
    - ~ 3'-0 Therma Tru Smooth Star S210 Door
      - Dull Brass Hinges & Aluminum Sill
    - 3'-0 FF-21 6-Panel Steel Fire Door at Equipment Room / Activity Room
      - Dull Brass Hinges & Aluminum Sill
    - Fire Rated Taped Drywall No Trim No Painting No Flooring Insulated Exterior Walls – Sound Reduction Insulation at Walls adjoining Activity Room & Patio Storage Room
    - Houses Furnace, Hot Water Tank, Sump, Mop Sink,
       Electrical Panel Box and Pool Filter

## ALL TRADES - SEE GENERAL DESCRIPTION

Revised: 12/15/09

Supercedes: 10/27/09

- e. Patio Storage Room off Activity Room
  - 5'-0 x 6'-8 Double Hardboard Doors with T-astragal &
     Surface Bolt with Privacy Knob on Active Door Only
  - Finished Drywall Painted Walls Vinyl Plank Flooring with Vinyl Cove Base by Kenny Enterprise
- f. (2) Half Baths
  - 3'-0 Commercial Door at Bath Hall to Exterior & Bath Hall to Activity Room by Twin City Glass
  - Hardboard Door with Deadbolt with Thumblatch at Bath Hall / Activity Room
- g. 10'-0 Finished Ceilings
  - ~ Dropped Ceiling Tiles with Fluorescent Fixtures Throughout, Including Equipment Room & Patio Storage Room
- h. 7/16" OSB Sheathing Board Roof and Side Walls
- i. Slab on Grade
- j. Security System
- k. Pella Encompass Vinyl Double Hung Window in Managing Office
  - ~ White Exterior & Interior
  - ~ Insert at Top Sash Only