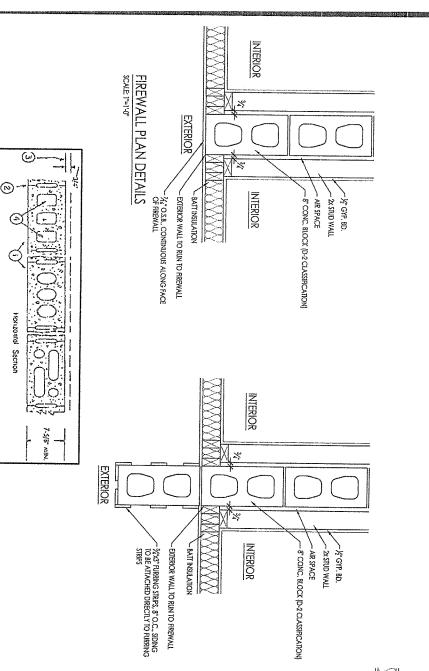

|







@MARRANO

THE CAMBRIDGE 6 CENTRAL SQUARE VILLA TOWNHOMES MARRANO/MARC EQUITY CORPORATION





@MARRANO



∽ ∰ **©**MARRANO

THE CAMBRIDGE 6
CENTRAL SQUARE VILLA TOWNHOMES

MARRANO/MARC EQUITY CORPORATION
2750 IRANSIT ROAD
WEST SENECA, NY 14224
PHONE (716) 675-1220 FAX (716) 675-0210
WWW.MARRANO.COM



@MARRANO

CENTRAL SQUARE VILLA TOWNHOMES

MARRANO/MARC EQUITY CORPORATION 2730 TRANSIT ROAD WEST SENECA, NY 1 4224 PHONE JUL 3675-1200 EAV JUL 3675-0210 WWW.MARRANO.COM

BUILDING SECTION A



SCALE: 1/8"=1'-0"



@MARRANO

THE CAMBRIDGE 6 CENTRAL SQUARE VILLA TOWNHOMES MARRANO/MARC EQUITY CORPORATION
2730 TRANSIT ROAD
WEST SENECA. NY 14224
PHONE [716] 475-1202 FAX [719] 475-0210
WWW.MARRANO.COM





SCALE: 1/8"=1'-0"







- 1/4" O.S.B., CONTINUOUS ALONG FACE OF FIREWALL

- 8" CONC. BLOCK (D-2 CLASSIFICATION) -¾x3" FURRING STRIPS, 8" O.C., SIDING TO BE ATTACHED DIRECTLY TO FURRING STRIPS

NTERIOR

\*Bearing the UL Classification Marking

Feamed Plastic\* - (Optional - not shown) 1-1/2 in thick max, 4 ft wide sheathing attached to concrete blocks (from 1).

Celotex Corp. - Type Thermax

Loose Masonry Fill - If all core spaces are filled with loose dry expanded slag, expanded day or stude (robary kina process), water repellant vermiculite mesonry fill insulation, or silicone treated pertite loose fill insulation and 2 hr to Classification.

Mortar - Blocks Isid in full bed of mortus, nom. 38 in thick, of red less than 2-1/4 and not more than 3-1/2 parts of clean sharp sand to I part Portland cement (prop