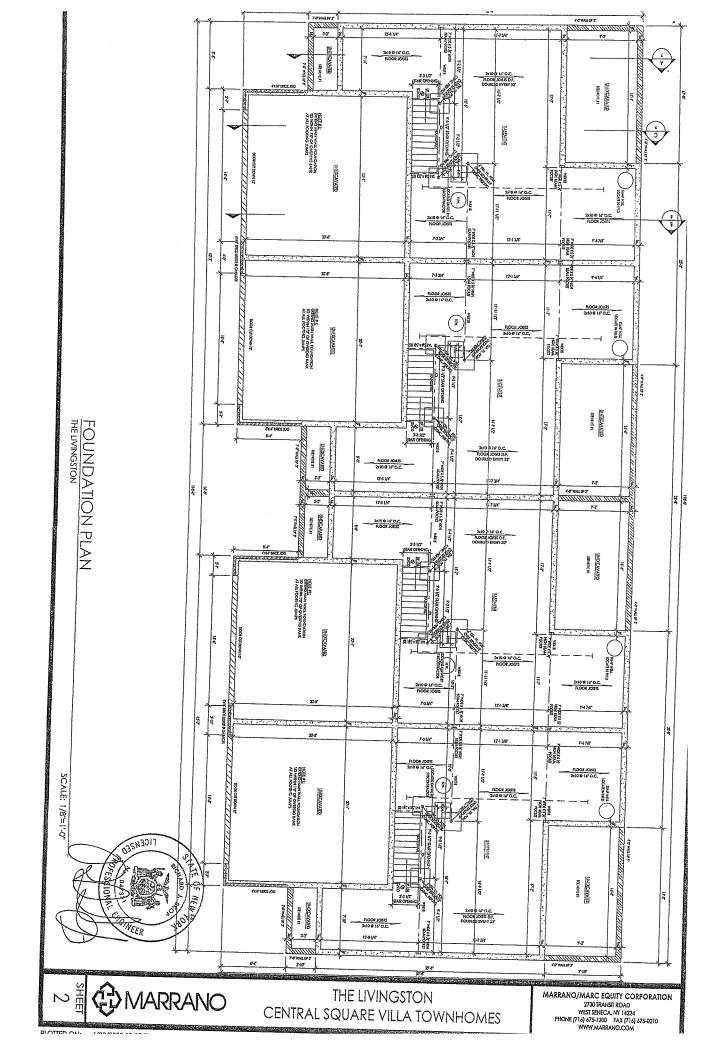

#### SPECIFICATIONS FOR

## CENTRAL SQUARE VILLAS CLUBHOUSE

PURCHASER:

ADDRESS:

CODE:

COORDINATOR:

DRIVEWAY:

DATE MAILED:

## **GENERAL DESCRIPTION - ALL TRADES**

CODE#

- 1. Building to Include:
  - a. 1,248 Square Feet of Floor Area
  - b. Managing Office
    - ~ 3'-0 Therma Tru Smooth Star S130 Fiberglass Door
      - Includes Internal Blinds, Tilt & Raise/Lower
      - Dull Brass Hinges & Aluminum Sill
  - c. Activity Room
    - $\sim\,$  (2) Commercial Grade 6'-0 x 6'-8 Double Outswing Doors by Twin City Glass
    - ~ Kitchen Area
    - ~ Closet with Bi-pass Doors
  - d. Equipment Room
    - ~ 3'-0 Therma Tru Smooth Star S210 Door
      - Dull Brass Hinges & Aluminum Sill
    - 3'-0 FF-21 6-Panel Steel Fire Door at Equipment Room / Activity Room
      - Dull Brass Hinges & Aluminum Sill
    - Fire Rated Taped Drywall No Trim No Painting No Flooring Insulated Exterior Walls – Sound Reduction Insulation at Walls adjoining Activity Room & Patio Storage Room
    - Houses Furnace, Hot Water Tank, Sump, Mop Sink,
       Electrical Panel Box and Pool Filter

## ALL TRADES - SEE GENERAL DESCRIPTION

Revised: 12/15/09

Supercedes: 10/27/09

- e. Patio Storage Room off Activity Room
  - 5'-0 x 6'-8 Double Hardboard Doors with T-astragal &
     Surface Bolt with Privacy Knob on Active Door Only
  - Finished Drywall Painted Walls Vinyl Plank Flooring with Vinyl Cove Base by Kenny Enterprise
- f. (2) Half Baths
  - 3'-0 Commercial Door at Bath Hall to Exterior & Bath Hall to Activity Room by Twin City Glass
  - Hardboard Door with Deadbolt with Thumblatch at Bath Hall / Activity Room
- g. 10'-0 Finished Ceilings
  - ~ Dropped Ceiling Tiles with Fluorescent Fixtures Throughout, Including Equipment Room & Patio Storage Room
- h. 7/16" OSB Sheathing Board Roof and Side Walls
- i. Slab on Grade
- j. Security System
- k. Pella Encompass Vinyl Double Hung Window in Managing Office
  - ~ White Exterior & Interior
  - ~ Insert at Top Sash Only