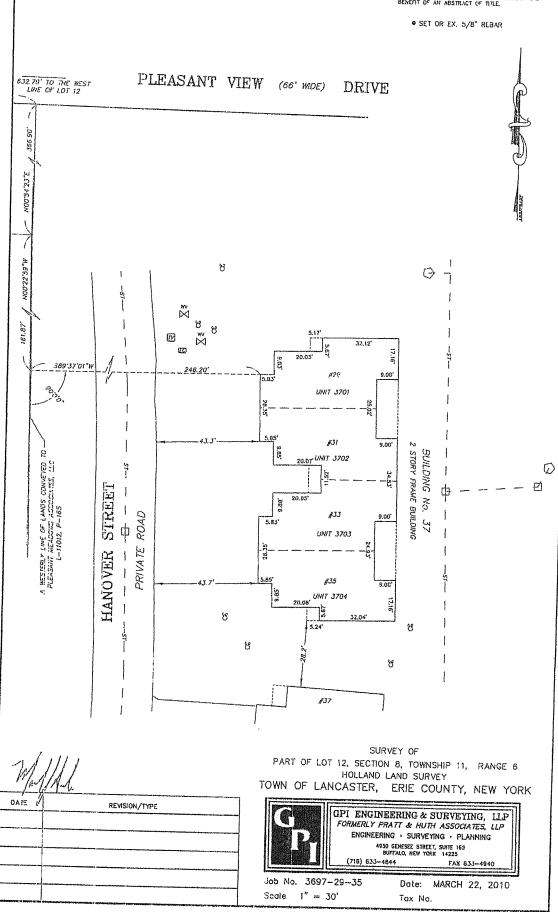

- Building Number 15 by GPI, Job Number 3697-58-64, containing Units 1501, 1502, 1503 and 1504
- Building Number 16 by GPI, Job Number 3697-50-56, containing Units1601, 1602, 1603 and 1604
- Building Number 17 by GPI, Job Number 3697-38-48, containing Units 1701, 1702, 1703, 1704, 1705 and 1706
- Building Number 18 by GPI, Job Number 3697-22-36, containing Units 1801, 1802, 1803, 1804, 1805, 1806, 1807 and 1808
- Building Number 20 by GPI, Job Number 3697-2-8, containing Units 2001, 2002, 2003 and 2004
- Building Number 36 by GPI, Job Number 3697-37-47, containing Units 3601, 3601, 3602, 3604, 3605 and 3606
- Building No. 37 by GPI Job Number 3697-29-35, containing Units 3701, 3702, 3703 and 3704.

(716) 633-4844 FAX 633-4940

Job No. 3697-37-47 Scale 1" = 30'

Date: MARCH 23, 2010

Tax No.

NOTE: UNAUTHORIZED ALTERATION OR ADDITION TO THIS DOCUMENT IS A WOLATION OF SECTION 7208 PROVISION OF THE NEW YORK STATE EDUCATION LAW. NOTE. THIS SURVEY WAS PREPARED WITHOUT THE BENEFIT OF AN ABSTRACT OF TITLE. SET OR EX. 5/8" REBAR 0 2 STORY FRAME BUILDING BUILDING No. 0 凹 9.00 გ