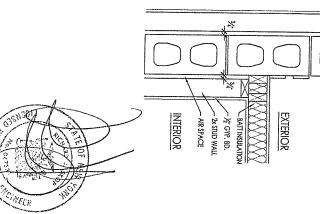

|







@MARRANO

THE CAMBRIDGE 6 CENTRAL SQUARE VILLA TOWNHOMES MARRANO/MARC EQUITY CORPORATION





@MARRANO



∽ ∰ **©**MARRANO

THE CAMBRIDGE 6
CENTRAL SQUARE VILLA TOWNHOMES

MARRANO/MARC EQUITY CORPORATION
2750 IRANSIT ROAD
WEST SENECA, NY 14224
PHONE (716) 675-1220 FAX (716) 675-0210
WWW.MARRANO.COM



@MARRANO

CENTRAL SQUARE VILLA TOWNHOMES

MARRANO/MARC EQUITY CORPORATION 2730 TRANSIT ROAD WEST SENECA, NY 1 4224 PHONE JUL 3675-1200 EAV JUL 3675-0210 WWW.MARRANO.COM

BUILDING SECTION A



SCALE: 1/8"=1'-0"



@MARRANO

THE CAMBRIDGE 6 CENTRAL SQUARE VILLA TOWNHOMES MARRANO/MARC EQUITY CORPORATION
2730 TRANSIT ROAD
WEST SENECA. NY 14224
PHONE [716] 475-1202 FAX [719] 475-0210
WWW.MARRANO.COM





SCALE: 1/8"=1'-0"







- 1/4" O.S.B., CONTINUOUS ALONG FACE OF FIREWALL

- 8" CONC. BLOCK (D-2 CLASSIFICATION) -¾x3" FURRING STRIPS, 8" O.C., SIDING TO BE ATTACHED DIRECTLY TO FURRING STRIPS

NTERIOR

\*Bearing the UL Classification Marking

Feamed Plastic\* - (Optional - not shown) 1-1/2 in thick max, 4 ft wide sheathing attached to concrete blocks (from 1).

Celotex Corp. - Type Thermax

Loose Masonry Fill - If all core spaces are filled with loose dry expanded slag, expanded day or stude (robary kina process), water repellant vermiculite mesonry fill insulation, or silicone treated pertite loose fill insulation and 2 hr to Classification.

Mortar - Blocks Isid in full bed of mortus, nom. 38 in thick, of red less than 2-1/4 and not more than 3-1/2 parts of clean sharp sand to I part Portland cement (proporti