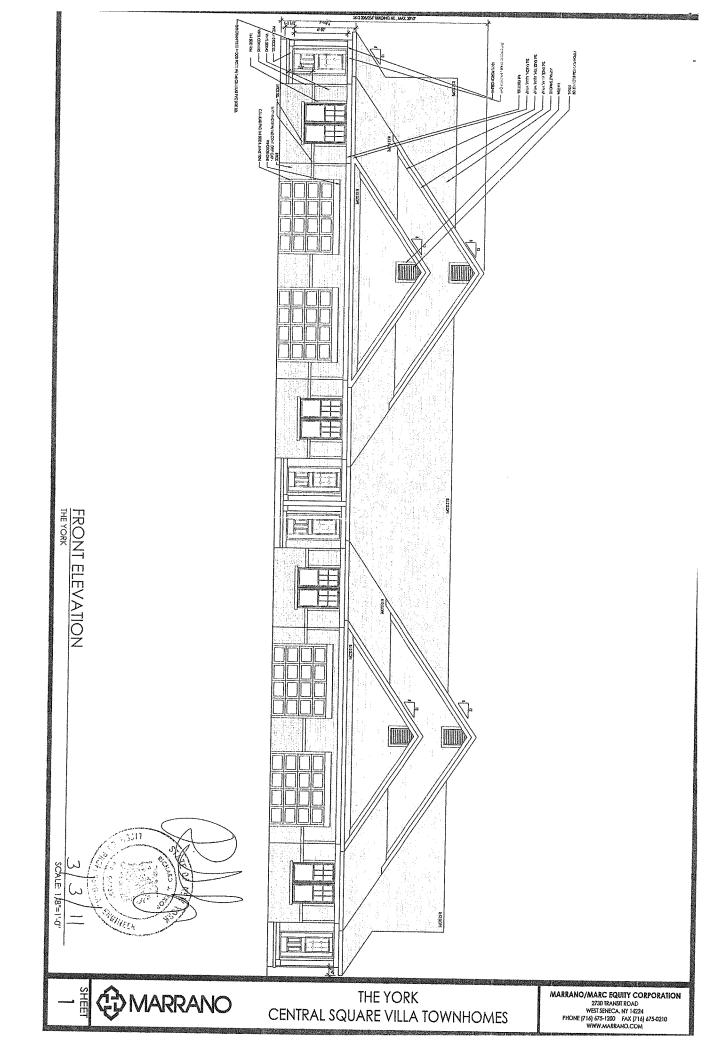

#### Material Changes

- 1. The unsold Units or Lots have been subjected to two (2) mortgages as of August 31, 2010. Specifically, the Sponsor has granted a blanket mortgage to First Niagara Bank, N.A. covering premises and more in the principal amount of \$18,000,000.00. In addition, Sponsor has granted a second blanket mortgage to First Niagara Bank, N.A. in the amount of \$17,741,143.00 covering unsold units and more. The mortgages were granted to secure existing credit facilities.
- 2. The Declaration as originally submitted and filed with the Office of the Erie County Clerk and the NYS Attorney General's Office did not contain the applicable and required Fannie Mae provisions. The Declaration was re-recorded with the Erie County Clerk to reflect the corrections which were inadvertently omitted in the original submission. A copy of the changes to the recorded Declaration is attached hereto as Exhibit C.
- 3. The plans and specifications for the clubhouse are changed from the time of the initial submission. Attached hereto as <a href="Exhibit D">Exhibit D</a> are the revised drawings and specifications for the Central Square Villas Clubhouse.
- 4. The Sponsor has made changes to the Specifications and Drawings for the Cambridge, Livingston, Winston and York units/buildings as shown on the attached specifications, drawings and Engineers Report (dated as of March 3, 2011) all of which are attached hereto as Exhibit E.
- 5. The above referenced plans and specifications also reference a square footage change as further detailed in the attached revised Schedule A, revised footnotes to Schedule A, RPS letter dated April 27, 2009 and revised Schedule B-1. See attached Exhibit F.
- 6. This is a price change amendment affecting the units referenced on the price change summary, attached as Exhibit G.