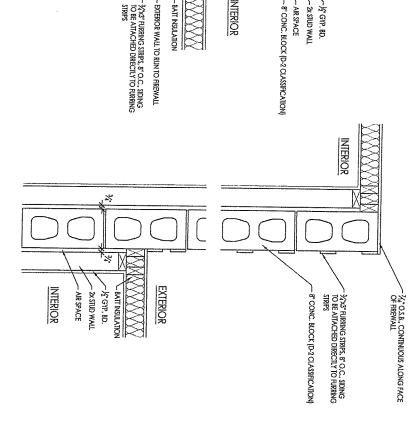

#### SPECIFICATIONS FOR

## CENTRAL SQUARE VILLAS CLUBHOUSE

PURCHASER:

ADDRESS:

CODE:

COORDINATOR:

DRIVEWAY:

DATE MAILED:

## **GENERAL DESCRIPTION - ALL TRADES**

CODE#

- 1. Building to Include:
  - a. 1,248 Square Feet of Floor Area
  - b. Managing Office
    - ~ 3'-0 Therma Tru Smooth Star S130 Fiberglass Door
      - Includes Internal Blinds, Tilt & Raise/Lower
      - Dull Brass Hinges & Aluminum Sill
  - c. Activity Room
    - $\sim\,$  (2) Commercial Grade 6'-0 x 6'-8 Double Outswing Doors by Twin City Glass
    - ~ Kitchen Area
    - ~ Closet with Bi-pass Doors
  - d. Equipment Room
    - ~ 3'-0 Therma Tru Smooth Star S210 Door
      - Dull Brass Hinges & Aluminum Sill
    - 3'-0 FF-21 6-Panel Steel Fire Door at Equipment Room / Activity Room
      - Dull Brass Hinges & Aluminum Sill
    - Fire Rated Taped Drywall No Trim No Painting No Flooring Insulated Exterior Walls – Sound Reduction Insulation at Walls adjoining Activity Room & Patio Storage Room
    - Houses Furnace, Hot Water Tank, Sump, Mop Sink,
       Electrical Panel Box and Pool Filter

## ALL TRADES - SEE GENERAL DESCRIPTION

Revised: 12/15/09

Supercedes: 10/27/09

- e. Patio Storage Room off Activity Room
  - 5'-0 x 6'-8 Double Hardboard Doors with T-astragal &
     Surface Bolt with Privacy Knob on Active Door Only
  - Finished Drywall Painted Walls Vinyl Plank Flooring with Vinyl Cove Base by Kenny Enterprise
- f. (2) Half Baths
  - 3'-0 Commercial Door at Bath Hall to Exterior & Bath Hall to Activity Room by Twin City Glass
  - Hardboard Door with Deadbolt with Thumblatch at Bath Hall / Activity Room
- g. 10'-0 Finished Ceilings
  - ~ Dropped Ceiling Tiles with Fluorescent Fixtures Throughout, Including Equipment Room & Patio Storage Room
- h. 7/16" OSB Sheathing Board Roof and Side Walls
- i. Slab on Grade
- j. Security System
- k. Pella Encompass Vinyl Double Hung Window in Managing Office
  - ~ White Exterior & Interior
  - ~ Insert at Top Sash Only