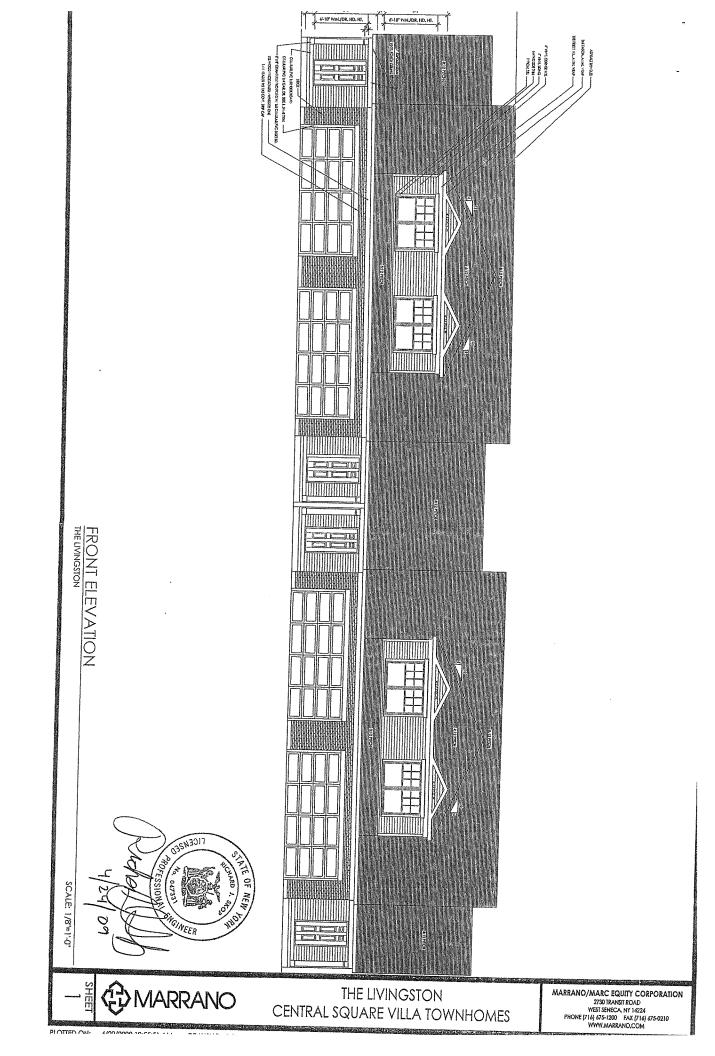

#### SPECIFICATIONS FOR

## CENTRAL SQUARE VILLAS CLUBHOUSE

PURCHASER:

ADDRESS:

CODE:

COORDINATOR:

DRIVEWAY:

DATE MAILED:

## **GENERAL DESCRIPTION - ALL TRADES**

CODE#

- 1. Building to Include:
  - a. 1,248 Square Feet of Floor Area
  - b. Managing Office
    - ~ 3'-0 Therma Tru Smooth Star S130 Fiberglass Door
      - Includes Internal Blinds, Tilt & Raise/Lower
      - Dull Brass Hinges & Aluminum Sill
  - c. Activity Room
    - $\sim\,$  (2) Commercial Grade 6'-0 x 6'-8 Double Outswing Doors by Twin City Glass
    - ~ Kitchen Area
    - ~ Closet with Bi-pass Doors
  - d. Equipment Room
    - ~ 3'-0 Therma Tru Smooth Star S210 Door
      - Dull Brass Hinges & Aluminum Sill
    - 3'-0 FF-21 6-Panel Steel Fire Door at Equipment Room / Activity Room
      - Dull Brass Hinges & Aluminum Sill
    - Fire Rated Taped Drywall No Trim No Painting No Flooring Insulated Exterior Walls – Sound Reduction Insulation at Walls adjoining Activity Room & Patio Storage Room
    - Houses Furnace, Hot Water Tank, Sump, Mop Sink,
       Electrical Panel Box and Pool Filter

## ALL TRADES - SEE GENERAL DESCRIPTION

Revised: 12/15/09

Supercedes: 10/27/09

- e. Patio Storage Room off Activity Room
  - 5'-0 x 6'-8 Double Hardboard Doors with T-astragal &
     Surface Bolt with Privacy Knob on Active Door Only
  - Finished Drywall Painted Walls Vinyl Plank Flooring with Vinyl Cove Base by Kenny Enterprise
- f. (2) Half Baths
  - 3'-0 Commercial Door at Bath Hall to Exterior & Bath Hall to Activity Room by Twin City Glass
  - Hardboard Door with Deadbolt with Thumblatch at Bath Hall / Activity Room
- g. 10'-0 Finished Ceilings
  - ~ Dropped Ceiling Tiles with Fluorescent Fixtures Throughout, Including Equipment Room & Patio Storage Room
- h. 7/16" OSB Sheathing Board Roof and Side Walls
- i. Slab on Grade
- j. Security System
- k. Pella Encompass Vinyl Double Hung Window in Managing Office
  - ~ White Exterior & Interior
  - ~ Insert at Top Sash Only