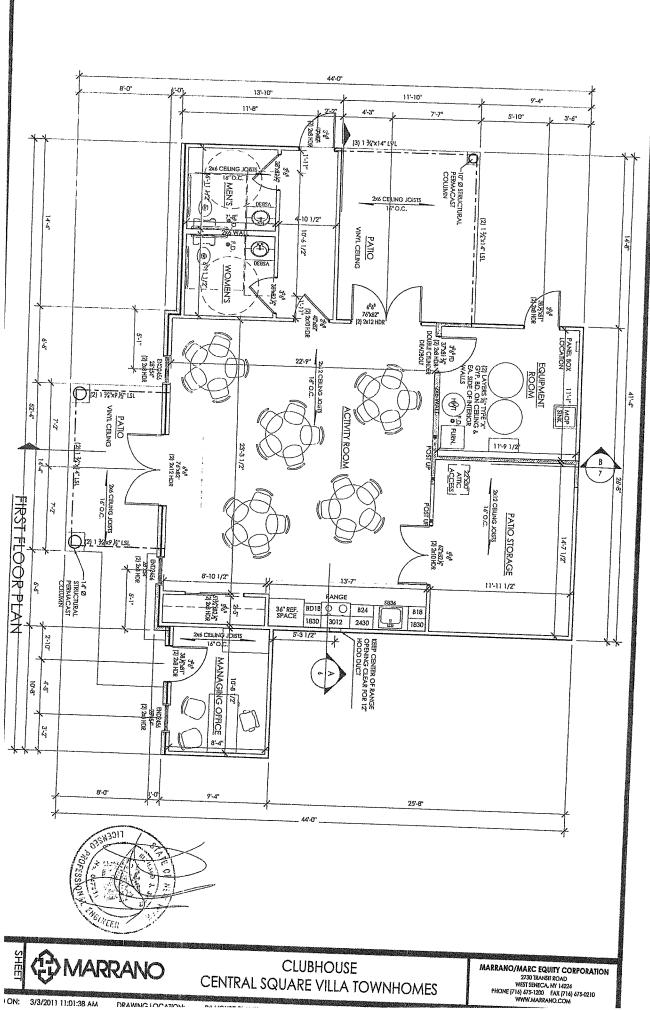

## Exhibit D

Revised: 12/15/09

Supercedes: 10/27/09

## THE MARRANO/MARC EQUITY CORPORATION

#### SPECIFICATIONS FOR

## CENTRAL SQUARE VILLAS CLUBHOUSE

PURCHASER:

ADDRESS:

CODE:

COORDINATOR:

DRIVEWAY:

DATE MAILED:

## **GENERAL DESCRIPTION - ALL TRADES**

CODE#

- 1. Building to Include:
  - a. 1,248 Square Feet of Floor Area
  - b. Managing Office
    - ~ 3'-0 Therma Tru Smooth Star S130 Fiberglass Door
      - Includes Internal Blinds, Tilt & Raise/Lower
      - Dull Brass Hinges & Aluminum Sill
  - c. Activity Room
    - $\sim\,$  (2) Commercial Grade 6'-0 x 6'-8 Double Outswing Doors by Twin City Glass
    - ~ Kitchen Area
    - ~ Closet with Bi-pass Doors
  - d. Equipment Room
    - ~ 3'-0 Therma Tru Smooth Star S210 Door
      - Dull Brass Hinges & Aluminum Sill
    - 3'-0 FF-21 6-Panel Steel Fire Door at Equipment Room / Activity Room
      - Dull Brass Hinges & Aluminum Sill
    - Fire Rated Taped Drywall No Trim No Painting No Flooring Insulated Exterior Walls – Sound Reduction Insulation at Walls adjoining Activity Room & Patio Storage Room
    - Houses Furnace, Hot Water Tank, Sump, Mop Sink,
       Electrical Panel Box and Pool Filter

## ALL TRADES - SEE GENERAL DESCRIPTION

Revised: 12/15/09

Supercedes: 10/27/09

- e. Patio Storage Room off Activity Room
  - 5'-0 x 6'-8 Double Hardboard Doors with T-astragal &
     Surface Bolt with Privacy Knob on Active Door Only
  - Finished Drywall Painted Walls Vinyl Plank Flooring with Vinyl Cove Base by Kenny Enterprise
- f. (2) Half Baths
  - 3'-0 Commercial Door at Bath Hall to Exterior & Bath Hall to Activity Room by Twin City Glass
  - Hardboard Door with Deadbolt with Thumblatch at Bath Hall / Activity Room
- g. 10'-0 Finished Ceilings
  - ~ Dropped Ceiling Tiles with Fluorescent Fixtures Throughout, Including Equipment Room & Patio Storage Room
- h. 7/16" OSB Sheathing Board Roof and Side Walls
- i. Slab on Grade
- j. Security System
- k. Pella Encompass Vinyl Double Hung Window in Managing Office
  - ~ White Exterior & Interior
  - ~ Insert at Top Sash Only