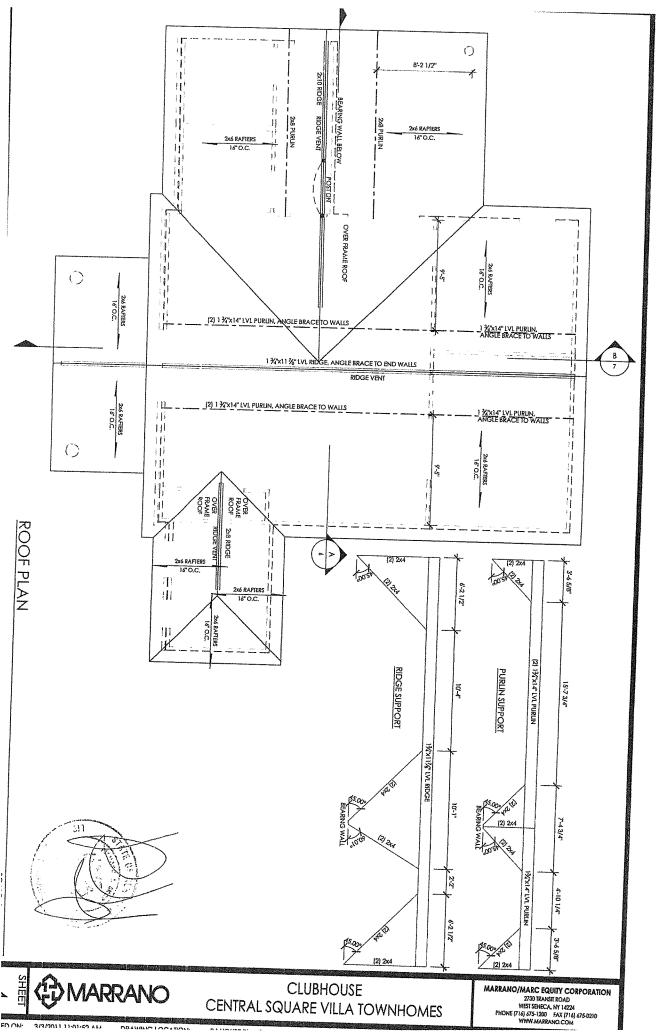

## Exhibit D

Revised: 12/15/09

Supercedes: 10/27/09

## THE MARRANO/MARC EQUITY CORPORATION

#### SPECIFICATIONS FOR

## CENTRAL SQUARE VILLAS CLUBHOUSE

PURCHASER:

ADDRESS:

CODE:

COORDINATOR:

DRIVEWAY:

DATE MAILED:

## **GENERAL DESCRIPTION - ALL TRADES**

CODE#

- 1. Building to Include:
  - a. 1,248 Square Feet of Floor Area
  - b. Managing Office
    - ~ 3'-0 Therma Tru Smooth Star S130 Fiberglass Door
      - Includes Internal Blinds, Tilt & Raise/Lower
      - Dull Brass Hinges & Aluminum Sill
  - c. Activity Room
    - $\sim\,$  (2) Commercial Grade 6'-0 x 6'-8 Double Outswing Doors by Twin City Glass
    - ~ Kitchen Area
    - ~ Closet with Bi-pass Doors
  - d. Equipment Room
    - ~ 3'-0 Therma Tru Smooth Star S210 Door
      - Dull Brass Hinges & Aluminum Sill
    - 3'-0 FF-21 6-Panel Steel Fire Door at Equipment Room / Activity Room
      - Dull Brass Hinges & Aluminum Sill
    - Fire Rated Taped Drywall No Trim No Painting No Flooring Insulated Exterior Walls – Sound Reduction Insulation at Walls adjoining Activity Room & Patio Storage Room
    - Houses Furnace, Hot Water Tank, Sump, Mop Sink,
       Electrical Panel Box and Pool Filter

## ALL TRADES - SEE GENERAL DESCRIPTION

Revised: 12/15/09

Supercedes: 10/27/09

- e. Patio Storage Room off Activity Room
  - 5'-0 x 6'-8 Double Hardboard Doors with T-astragal &
     Surface Bolt with Privacy Knob on Active Door Only
  - Finished Drywall Painted Walls Vinyl Plank Flooring with Vinyl Cove Base by Kenny Enterprise
- f. (2) Half Baths
  - 3'-0 Commercial Door at Bath Hall to Exterior & Bath Hall to Activity Room by Twin City Glass
  - Hardboard Door with Deadbolt with Thumblatch at Bath Hall / Activity Room
- g. 10'-0 Finished Ceilings
  - ~ Dropped Ceiling Tiles with Fluorescent Fixtures Throughout, Including Equipment Room & Patio Storage Room
- h. 7/16" OSB Sheathing Board Roof and Side Walls
- i. Slab on Grade
- j. Security System
- k. Pella Encompass Vinyl Double Hung Window in Managing Office
  - ~ White Exterior & Interior
  - ~ Insert at Top Sash Only