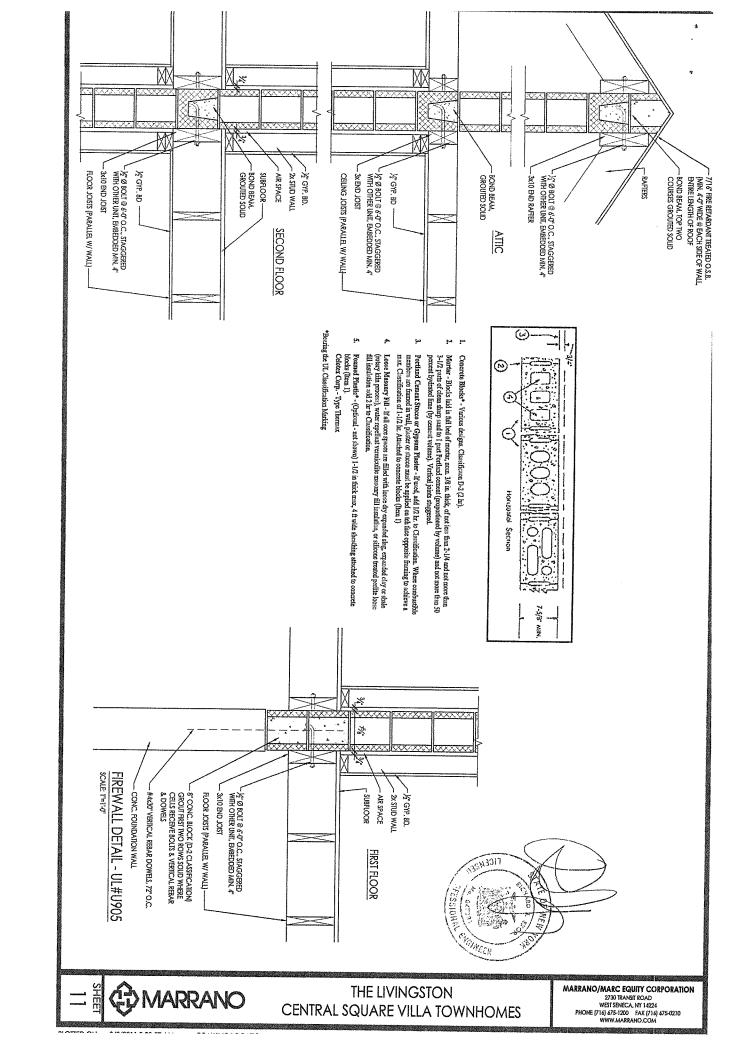

## **GENERAL DESCRIPTION - ALL TRADES**

CODE#

- 1. Building to Include:
  - a. 1,248 Square Feet of Floor Area
  - b. Managing Office
    - ~ 3'-0 Therma Tru Smooth Star S130 Fiberglass Door
      - Includes Internal Blinds, Tilt & Raise/Lower
      - Dull Brass Hinges & Aluminum Sill
  - c. Activity Room
    - $\sim\,$  (2) Commercial Grade 6'-0 x 6'-8 Double Outswing Doors by Twin City Glass
    - ~ Kitchen Area
    - ~ Closet with Bi-pass Doors
  - d. Equipment Room
    - ~ 3'-0 Therma Tru Smooth Star S210 Door
      - Dull Brass Hinges & Aluminum Sill
    - 3'-0 FF-21 6-Panel Steel Fire Door at Equipment Room / Activity Room
      - Dull Brass Hinges & Aluminum Sill
    - Fire Rated Taped Drywall No Trim No Painting No Flooring Insulated Exterior Walls – Sound Reduction Insulation at Walls adjoining Activity Room & Patio Storage Room
    - Houses Furnace, Hot Water Tank, Sump, Mop Sink,
       Electrical Panel Box and Pool Filter

## ALL TRADES - SEE GENERAL DESCRIPTION

Revised: 12/15/09

Supercedes: 10/27/09

- e. Patio Storage Room off Activity Room
  - 5'-0 x 6'-8 Double Hardboard Doors with T-astragal &
     Surface Bolt with Privacy Knob on Active Door Only
  - Finished Drywall Painted Walls Vinyl Plank Flooring with Vinyl Cove Base by Kenny Enterprise
- f. (2) Half Baths
  - 3'-0 Commercial Door at Bath Hall to Exterior & Bath Hall to Activity Room by Twin City Glass
  - Hardboard Door with Deadbolt with Thumblatch at Bath Hall / Activity Room
- g. 10'-0 Finished Ceilings
  - ~ Dropped Ceiling Tiles with Fluorescent Fixtures Throughout, Including Equipment Room & Patio Storage Room
- h. 7/16" OSB Sheathing Board Roof and Side Walls
- i. Slab on Grade
- j. Security System
- k. Pella Encompass Vinyl Double Hung Window in Managing Office
  - ~ White Exterior & Interior
  - ~ Insert at Top Sash Only